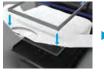

### **Easy Garment Setting**

The SC-F2130 is easy to operate with minimal training required for the user. Fabric is easily loaded onto the platen and the height adjustment allows easy garment loading and adjustments according to the different needs.

### Adjustment With Frame Set

Press and smoothen out garment and attach the platen frame.

adjustment lever.

Adjust the platen height using the height

be printed on.