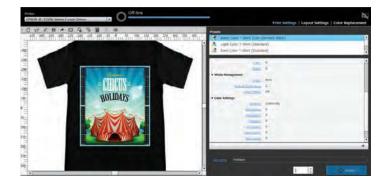

### Intuitive Garment Creator Software

With Epson's intuitive Garment Creator software, it is easy for users to use and navigate through the interface to design, edit and customise designs for production. The software allows users to save their predefined colour management and layout controls to deliver consistently great results.