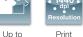

### Epson UltraChrome Direct-To-Garment Technology

Print directly onto fabric products with Epson UltraChrome DG ink to achieve accurate and bright colours with an outstanding finish. The ink has been specially

formulated with high-dispersion ink technology that helps to reduce white ink sedimentation to give it a very natural white colour. The high-density ink allows prints to be of an unmatched stunning quality, even on coloured garments. The water-based pigment is durable and washable as prints achieved scores of 4.0 or higher on industry standard AATCC wash test and is certified to be safe for adults and children, including babies, in accordance with ECO PASSPORT by OEKO-TEX<sup>®</sup>.