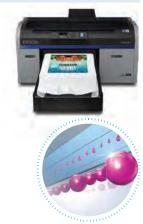

The SureColor SC-F2130 is the printer businesses need to produce quality prints directly onto garments. The SC-F2130 utilises high-density ink to ensure vibrant and highly accurate colour transfer of designs onto white and even coloured fabrics.

### **Easy Garment Setting**

The SC-F2130 is easy to operate with minimal training required for the user. Fabric is easily loaded onto the platen and the height adjustment allows easy garment loading and adjustments according to the different needs.

### Intuitive Garment Creator Software

With Epson's intuitive Garment Creator software, it is easy for users to use and navigate through the interface to design, edit and customise designs for production. The software allows users to save their predefined colour management and layout controls to deliver consistently great results.