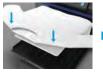

### **Easy Garment Setting**

The SC-F2130 is easy to operate with minimal training required for the user. Fabric is easily loaded onto the platen and the height adjustment allows easy garment loading and adjustments according to the different needs.

### Adjustment With New Platen Grip Pad

Press and smoothen out garment.

Adjust the platen height using the height adjustment.

be printed on.