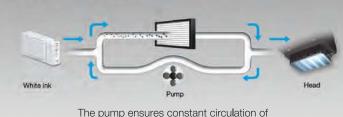

### Maximise Uptime and Productivity

The SC-F2130 is equipped with an advanced automated maintenance design that includes the use of a cleaning cartridge that will automatically clean the printhead cap to ensure that it is perpetually clean. Meanwhile, the white ink circulation system comes with an inline white ink filter to ensure better performance and reliability.

### Ink Circulation System

the white ink inside the system.