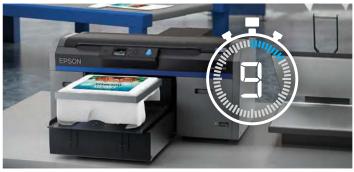

#### IT'S IN THE DETAILS. MAXIMUM PRINT SPEED 9s\* 15s\*' HIGH SPEED COLOUR MODE (CMYK DUAL) COLOUR INK MODE (CMYK) WHITE INK MODE (CMYK+W 52s\*

With Epson UltraChrome<sup>™</sup> ink, the SureColor SC-F2130 delivers consistent, vibrant prints.

### **Exceptional Productivity**

Remarkable printing speeds enable a t-shirt to be printed in merely 9 seconds\*.

\*Refers to head firing time when using dual colour mode, image size is 10" x 8" landscape, applicable for white t-shirts only \*\*Refers to head firing time, image size is 10" x 8" landscape

### **Exceptional Productivity**

Engineered to meet the needs of garment printing businesses, the SC-F2130 can print a t-shirt in just 9 seconds\*, because of its PrecisionCore TFP printhead.

\*Refers to head firing time when using dual colour mode, image size is 10" x 8" landscape, applicable for white t-shirts only