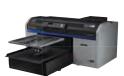

## **DIRECT-TO-GARMENT PRINTER** SURECOLOR<sup>™</sup> SC-F2130

# **ENABLING CREATIVITY THROUGH OUTSTANDING PERFORMANCE.**

EPSON

MAX. INK CAPACITY PER COLOUR

600ML

25 mm Thick

1440 dpi

DG

ULTRACHRO

The SureColor SC-F2130 is the printer businesses need to produce quality prints directly onto garments. The SC-F2130 utilises high-density ink to ensure vibrant and highly accurate colour transfer of designs onto white and even coloured fabrics.